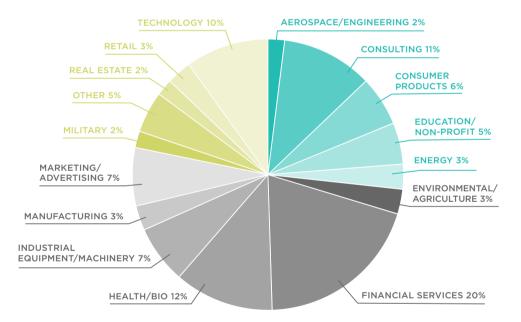

## JOBS BY INDUSTRY

2017 is the academic year starting 2016 fall through 2017 summer / Percentages have been rounded to the nearest whole number and may not add up to 100 percent.