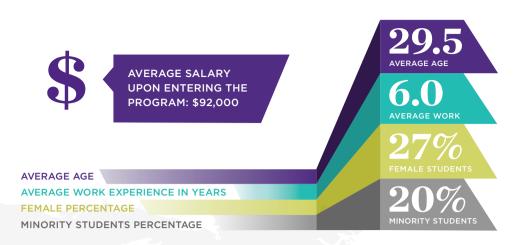

**CLASS CHARACTERISTICS:** Evening & Weekend MBA 2017 Entrants



## **GEOGRAPHIC REPRESENTATION**



## JOBS BY INDUSTRY

2017 is the academic year starting 2016 fall through 2017 summer / Percentages have been rounded to the nearest whole number and may not add up to 100 percent.



## UNDERGRADUATE DEGREES

## 2017 IS THE ACADEMIC YEAR STARTING 2016 FALL THROUGH 2017 SUMMER



Evening & Weekend MBA Program, 340 East Superior Street, 2M, Chicago, IL 60611 312.503.8385 / eveningweekendmba@kellogg.northwestern.edu

© Kellogg School of Management, Northwestern University 2211 Campus Drive, Evanston, IL 60208 / 847.491.3300