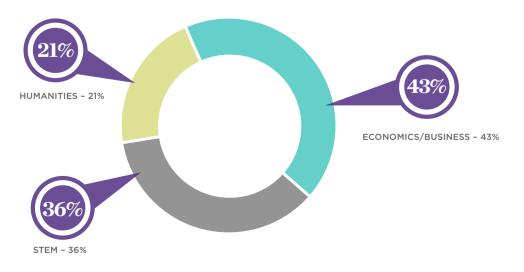

**CLASS CHARACTERISTICS:** Evening & Weekend MBA 2017 Entrants



## **GEOGRAPHIC REPRESENTATION**



## JOBS BY INDUSTRY

2017 is the academic year starting 2016 fall through 2017 summer / Percentages have been rounded to the nearest whole number and may not add up to 100 percent.



## UNDERGRADUATE DEGREES

## 2017 IS THE ACADEMIC YEAR STARTING 2016 FALL THROUGH 2017 SUMMER



Evening & Weekend MBA Program, 340 East Superior Street, 2M, Chicago, IL 60611 312.503.8385 / eveningweekendmba@kellogg.northwestern.edu

© Kellogg School of Management, Northwestern University 2211 Campus Drive, Evanston, IL 60208 / 847.491.3300