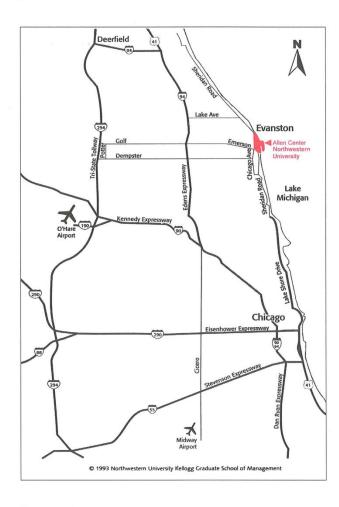

# DIRECTIONS TO KELLOGG SCHOOL OF MANAGEMENT, JAMES L. ALLEN CENTER

#### Once you're on campus

All directions provided at right lead you to Sheridan Road, the main street through Northwestern's Evanston campus. On Sheridan look for the bright purple "D" sign posted between Library Place and Garrett Place. At the "D" sign, turn east (toward the lake) off Sheridan into the parking lot. The lot entrance is marked with a brown sign reading "Northwestern University, to Campus Drive, James L. Allen Center." Proceed through the lot, continue down the slope, cross Campus Drive, and turn left into the parking lot in front of the Allen Center. A permit for remote parking may be obtained at the reception desk in the Allen Center main lobby.

#### From Chicago

Take Lake Shore Drive north. Where Lake Shore Drive ends at the Sheridan Road and Hollywood Avenue intersection, turn right to go north on Sheridan. Take Sheridan north for five miles, following the green-and-white "Sheridan Road—Lake Michigan Circle Tour" signs posted where Sheridan bends, (Note that Sheridan Road traffic in Evanston travels north on Forest Avenue for a few blocks.) Once you're on campus, refer to the directions at lower left.

#### From O'Hare International Airport

Follow outbound traffic to get on the Tri-State Tollway (1-294) north and follow the "To Milwaukee" signs. Exit at Dempster east. At Potter Road (the first stoplight), turn left and follow Potter north one-half mile to Golf Road. Turn right at Golf and travel east about 10 miles to reach Evanston, where Golf becomes Emerson Street. Where Emerson ends at Sheridan Road, turn left to go north on Sheridan. Once you're on campus, refer to the directions at lower left.

#### From Midway Airport

Turn right out of the airport to go north on Cicero Avenue. Travel north for two miles to get on the Stevenson Expressway (1-55). Take 1-55 north to Lake Shore Drive. Refer to the "From Chicago" directions above.

## From the north on the Edens Expressway (1-94)

Exit at U.S. 41, Skokie Road (exit 34A) south and continue south to Lake Avenue (the second stoplight). Turn left onto Lake and travel east for three miles to reach Sheridan Road. Turn right to go south on Sheridan and follow the greenand-white "Sheridan Road—Lake Michigan Circle Tour" signs posted where Sheridan bends. Once you're on campus, refer to the directions at lower left.

## From the north on the Tri-State Tollway (1-294)

At Deerfield, 1-294 splits. Follow the "To Chicago" signs to get on the Edens Expressway (1-94). Exit at U.S. 41, Skokie Road (exit 34A) south. Refer to the "From the north on the Edens Expressway" directions above.

## From the south on the Tri-State Tollway (1-294)

Exit at Dempster east. Refer to the "From O'Hare International Airport" directions at left.

## From the south on the Edens Expressway (1-94)

Exit at Dempster east. Travel east for five miles on Dempster to reach Chicago Avenue in Evanston. Turn left to go north on Chicago, which merges into Sheridan Road just north of the intersection of Chicago and Clark Street. Once you're on campus, refer to the directions at left.