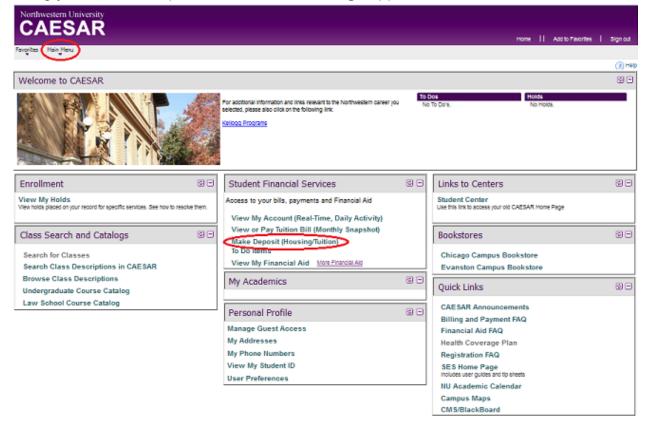

Step 1 Navigate to the CAESAR homepage, <u>http://www.northwestern.edu/caesar/</u>, and Sign In using your NetID and password. The **Home Page** appears.

Step 2 Click on the Make Deposit (Housing/Tuition) link that appears in the Student Financial Services pagelet,

OR use the **dropdown Main Menu** and navigate to Student Financial Services> Make Deposit (Tuition/Housing)

The **Student Financials–Tuition and Housing Deposit Online Payments** page appears.

Depending on the Academic Career and Program have been admitted to, you will see the options to pay your tuition or housing deposit with corresponding description, amount, and admission term.