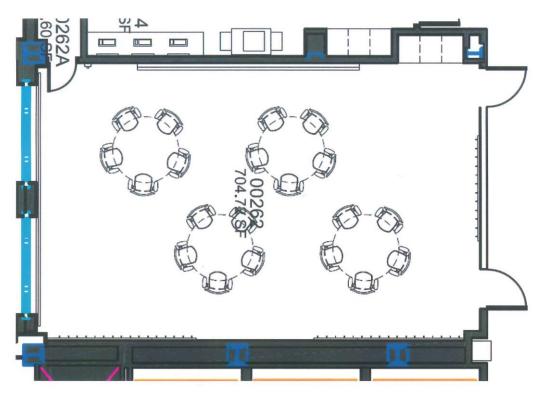

### **ROOM INFO**

| Listed | capacity: |
|--------|-----------|
| LISteu | cupucity. |

Room type:

Seating type:

AV:

48 Classroom Herman Miller Aeron Chairs

Creston control panel Video projector Laptop connection DVD/VCR Audio speakers Wireless ready

### **ROOM INFO**

| Listed | capacity: |
|--------|-----------|
| LIGUCO | capacity. |

Room type:

Seating type:

AV:

| 48                         |  |
|----------------------------|--|
| Classroom                  |  |
| Herman Miller Aeron Chairs |  |

Creston control panel Video projector Laptop connection DVD/VCR Audio speakers Wireless ready