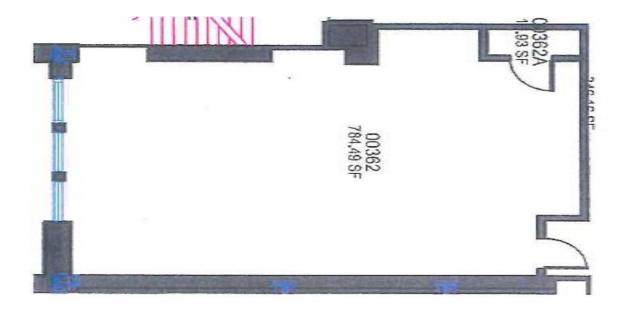

### **ROOM INFO**

| Listed capacity: | 15                                              |
|------------------|-------------------------------------------------|
| Room type:       | Free Seating                                    |
| Seating type:    | Herman Miller Aeron Chairs<br>or Banquet Chairs |
| AV:              | Video projector                                 |
|                  | Lautan sausattan                                |