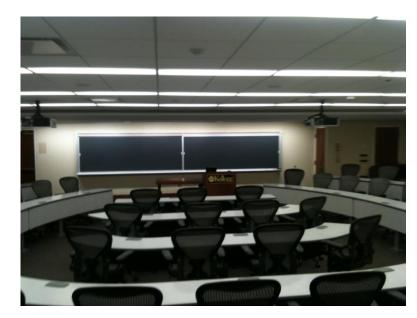

### **ROOM INFO**

| Listed | capacity: |
|--------|-----------|
| LISteu | cupucity. |

Room type:

Seating type:

AV:

48 Classroom Herman Miller Aeron Chairs

Creston control panel Video projector Laptop connection DVD/VCR Audio speakers Wireless ready

Creston control panel Video projector Laptop connection DVD/VCR Audio speakers Wireless ready