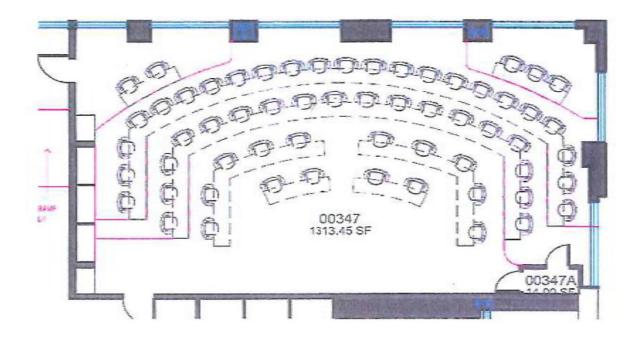

### **ROOM INFO**

| Listed | capacity: |
|--------|-----------|
| LISteu | cupucity. |

Room type:

Seating type:

AV:

48 Classroom Herman Miller Aeron Chairs

Creston control panel Video projector Laptop connection DVD/VCR Audio speakers Wireless ready

### **ROOM INFO**

| Listed | capacity: |
|--------|-----------|
| LIGUCO | capacity. |

Room type:

Seating type:

AV:

| 48                         |  |
|----------------------------|--|
| Classroom                  |  |
| Herman Miller Aeron Chairs |  |

Creston control panel Video projector Laptop connection DVD/VCR Audio speakers Wireless ready