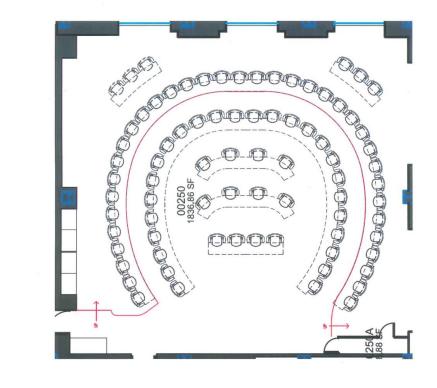

### **ROOM INFO**

Listed capacity:

Room type:

Seating type:

AV:

| 60                         |
|----------------------------|
| Classroom                  |
| Herman Miller Aeron Chairs |
| Crestron control panel     |
| Video projector            |
| Laptop connection          |
| DVD/VCR                    |
| Audio speakers             |
| Wireless ready             |