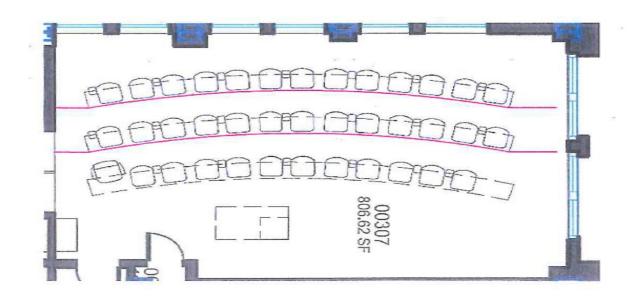

#### **ROOM INFO**

Listed capacity:

Room type:

Seating type:

AV:

156
Classroom
Fixed Theater Style Seating
Crestron control panel
Video projector
Laptop connection
DVD/VCR
Audio speakers
Wireless ready