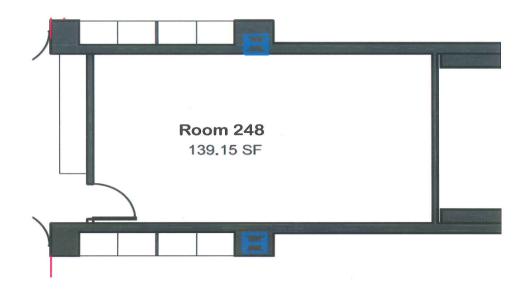

#### **ROOM INFO**

Listed capacity:

Room type:

Seating type:

AV:

| h and and an  | The second se | w Ju Ju Ju Ju Ju      | A THE THE   |
|---------------|-----------------------------------------------------------------------------------------------------------------|-----------------------|-------------|
| a sur sur sur | Indridudud                                                                                                      | a Jun Jun Jun Jun Jun | Dur Dur Du, |
| A BOOR BOOR A | ALLO CONTROL                                                                                                    |                       | - Tor Tor   |
| ABUBURA       |                                                                                                                 | 1 Boo Boo Boo Boo     | TOTOTOT     |
|               | 00                                                                                                              | 107<br>31 SF          |             |
|               |                                                                                                                 |                       |             |