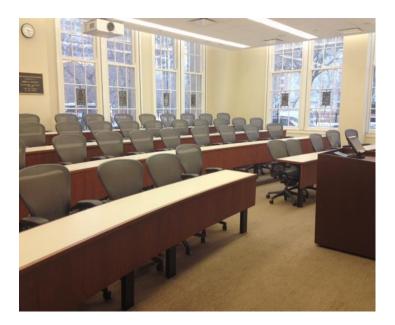

### **ROOM INFO**

| Listed | capacity: |
|--------|-----------|
| LISteu | cupucity. |

Room type:

Seating type:

AV:

48 Classroom Herman Miller Aeron Chairs

Creston control panel Video projector Laptop connection DVD/VCR Audio speakers Wireless ready

### **ROOM INFO**

| Listed | capacity: |
|--------|-----------|
| LIGUCO | capacity. |

Room type:

Seating type:

AV:

| 48                         |  |
|----------------------------|--|
| Classroom                  |  |
| Herman Miller Aeron Chairs |  |

Creston control panel Video projector Laptop connection DVD/VCR Audio speakers Wireless ready