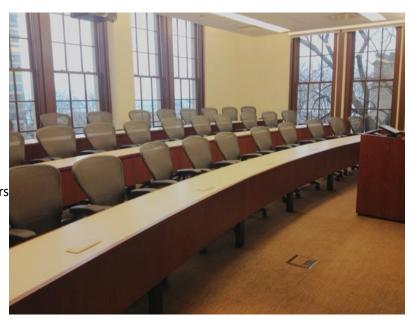

#### **ROOM INFO**

Listed capacity:

Room type:

Seating type:

AV:

156
Classroom
Fixed Theater Style Seating
Crestron control panel
Video projector
Laptop connection
DVD/VCR
Audio speakers
Wireless ready