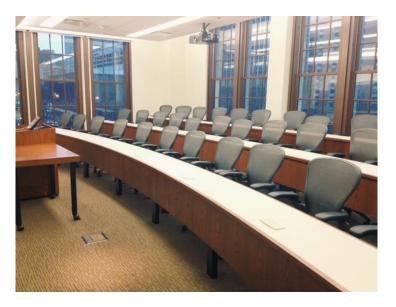

#### **ROOM INFO**

Listed capacity:

Room type:

Seating type:

AV:

156
Classroom
Fixed Theater Style Seating
Crestron control panel
Video projector
Laptop connection
DVD/VCR
Audio speakers
Wireless ready