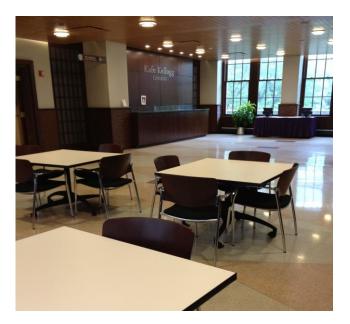

# Room 323 Kafé Kellogg

### **ROOM INFO**

Listed capacity:

Room type:

Seating type:

AV:

100
Open, Lounge
Café Chairs
Please Consult with
Conference Center
Coordinator