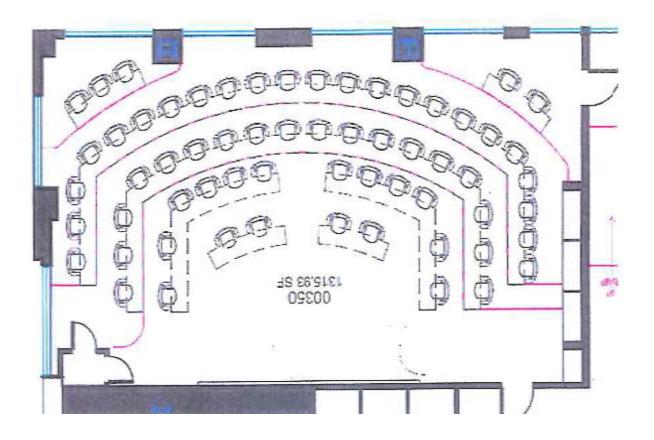

### **ROOM INFO**

Listed capacity:

Room type:

Seating type:

AV:

| 60                         |
|----------------------------|
| Classroom                  |
| Herman Miller Aeron Chairs |
| Crestron control panel     |
| Video projector            |
| Laptop connection          |
| DVD/VCR                    |
| Audio speakers             |
| Wireless ready             |