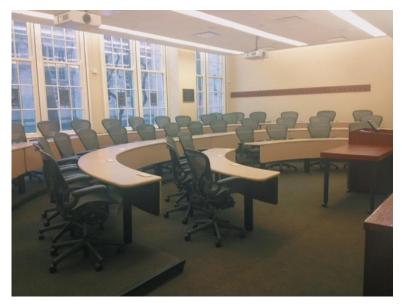

### **ROOM INFO**

| Listed capacity: | 15                                              |
|------------------|-------------------------------------------------|
| Room type:       | Free Seating                                    |
| Seating type:    | Herman Miller Aeron Chairs<br>or Banquet Chairs |
| AV:              | Video projector                                 |
|                  | Lautan sausattan                                |

Video projector Laptop connection DVD/VCR Audio speakers Wireless ready