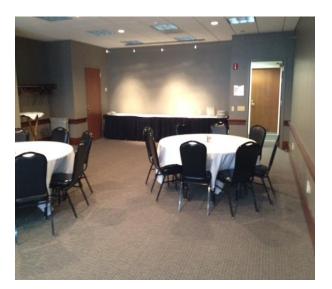

### **ROOM INFO**

Listed capacity:

Room type:

Seating type:

AV:

Reception/Work Shop; 75 Lounge Banquet or Lounge Chairs Please consult with Conference Center Coordinator