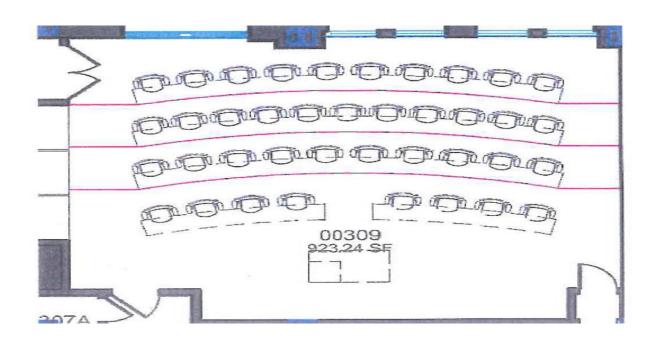

### **ROOM INFO**

Listed capacity:

Room type:

Seating type:

AV:

| 60                         |
|----------------------------|
| Classroom                  |
| Herman Miller Aeron Chairs |
| Crestron control panel     |
| Video projector            |
| Laptop connection          |
| DVD/VCR                    |
| Audio speakers             |
| Wireless ready             |