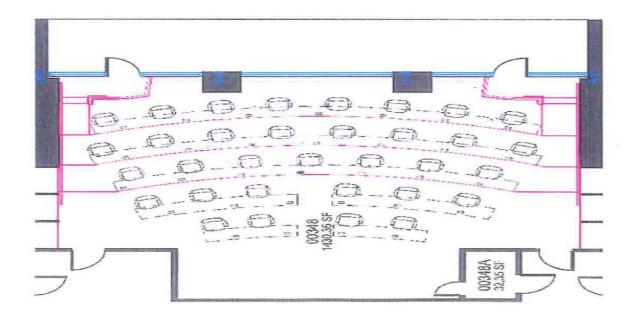

### **ROOM INFO**

| Listed | capacity: |
|--------|-----------|
| LISteu | cupucity. |

Room type:

Seating type:

AV:

48 Classroom Herman Miller Aeron Chairs

Creston control panel Video projector Laptop connection DVD/VCR Audio speakers Wireless ready

### **ROOM INFO**

| Listed | capacity: |
|--------|-----------|
| LIGUCO | capacity. |

Room type:

Seating type:

AV:

| 48                         |  |
|----------------------------|--|
| Classroom                  |  |
| Herman Miller Aeron Chairs |  |

Creston control panel Video projector Laptop connection DVD/VCR Audio speakers Wireless ready