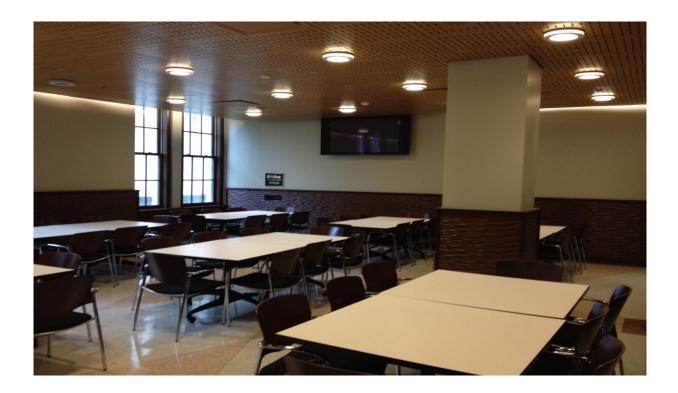

### **ROOM INFO**

Listed capacity:

Room type:

Seating type:

AV:

100
Open, Lounge
Café Chairs
Please Consult with
Conference Center
Coordinator

### **ROOM INFO**

Listed capacity:

Room type:

Seating type:

AV:

Reception/Work Shop; 75 Lounge Banquet or Lounge Chairs Please consult with Conference Center Coordinator