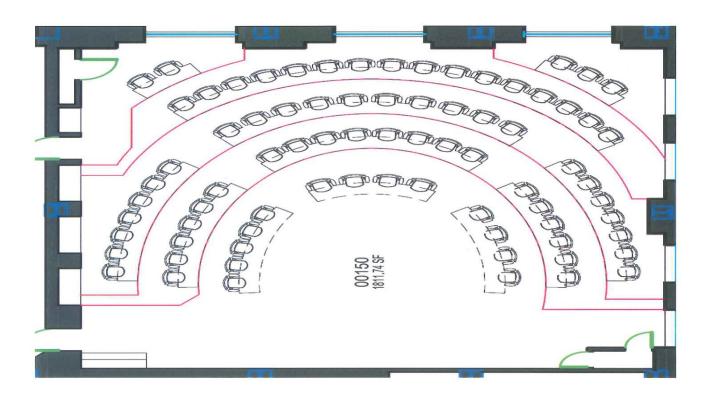

#### **ROOM INFO**

Listed capacity:

Room type:

Seating type:

AV:

156
Classroom
Fixed Theater Style Seating
Crestron control panel
Video projector
Laptop connection
DVD/VCR
Audio speakers
Wireless ready