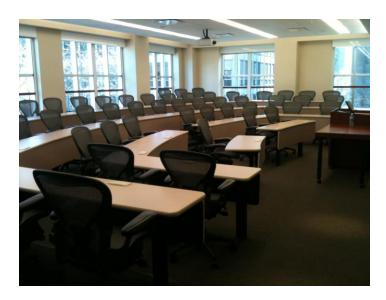

### **ROOM INFO**

| Listed | capacity: |
|--------|-----------|
| LISteu | cupucity. |

Room type:

Seating type:

AV:

48 Classroom Herman Miller Aeron Chairs

Creston control panel Video projector Laptop connection DVD/VCR Audio speakers Wireless ready

### **ROOM INFO**

| Listed | capacity: |
|--------|-----------|
| LIGUCO | capacity. |

Room type:

Seating type:

AV:

| 48                         |  |
|----------------------------|--|
| Classroom                  |  |
| Herman Miller Aeron Chairs |  |

Creston control panel Video projector Laptop connection DVD/VCR Audio speakers Wireless ready