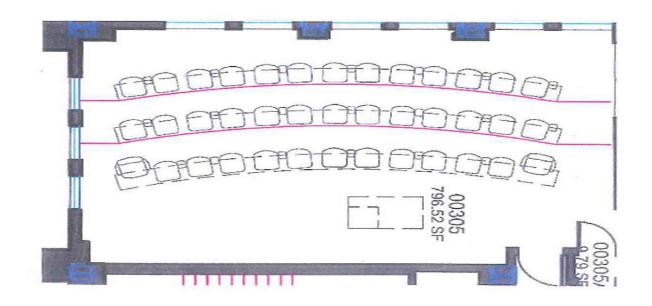

#### **ROOM INFO**

Listed capacity:

Room type:

Seating type:

AV:

156
Classroom
Fixed Theater Style Seating
Crestron control panel
Video projector
Laptop connection
DVD/VCR
Audio speakers
Wireless ready