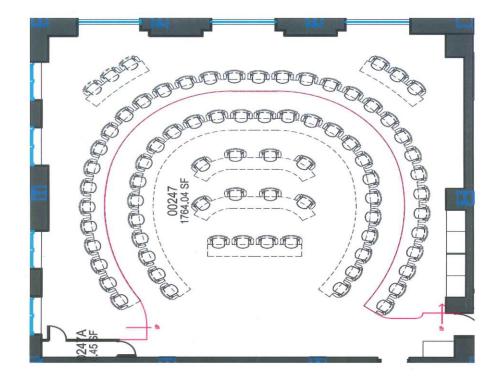

### **ROOM INFO**

Listed capacity:

Room type:

Seating type:

AV:

| 60                         |
|----------------------------|
| Classroom                  |
| Herman Miller Aeron Chairs |
| Crestron control panel     |
| Video projector            |
| Laptop connection          |
| DVD/VCR                    |
| Audio speakers             |
| Wireless ready             |