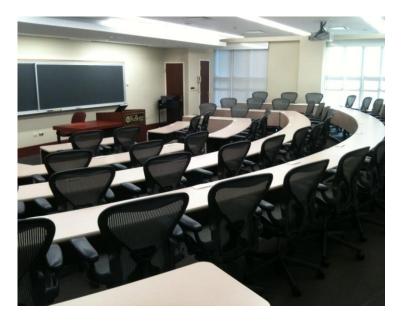

### **ROOM INFO**

| Listed | capacity: |
|--------|-----------|
| LISteu | cupucity. |

Room type:

Seating type:

AV:

48 Classroom Herman Miller Aeron Chairs

Creston control panel Video projector Laptop connection DVD/VCR Audio speakers Wireless ready

### **ROOM INFO**

| Listed | capacity: |
|--------|-----------|
| LIGUCO | capacity. |

Room type:

Seating type:

AV:

| 48                         |  |
|----------------------------|--|
| Classroom                  |  |
| Herman Miller Aeron Chairs |  |

Creston control panel Video projector Laptop connection DVD/VCR Audio speakers Wireless ready