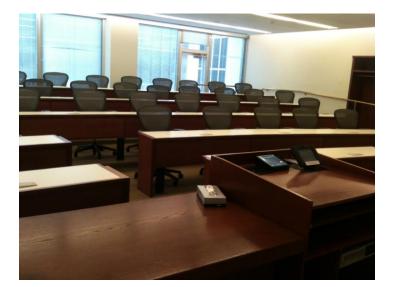

### **ROOM INFO**

| Listed | capacity: |
|--------|-----------|
| LISteu | cupucity. |

Room type:

Seating type:

AV:

48 Classroom Herman Miller Aeron Chairs

Creston control panel Video projector Laptop connection DVD/VCR Audio speakers Wireless ready

### **ROOM INFO**

| Listed | capacity: |
|--------|-----------|
| LIGUCO | capacity. |

Room type:

Seating type:

AV:

| 48                         |  |
|----------------------------|--|
| Classroom                  |  |
| Herman Miller Aeron Chairs |  |

Creston control panel Video projector Laptop connection DVD/VCR Audio speakers Wireless ready