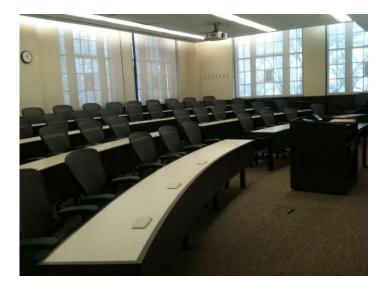

#### **ROOM INFO**

Listed capacity:

Room type:

Seating type:

AV:

156
Classroom
Fixed Theater Style Seating
Crestron control panel
Video projector
Laptop connection
DVD/VCR
Audio speakers
Wireless ready