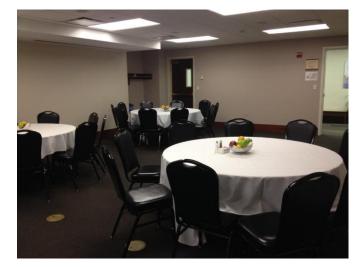

### **ROOM INFO**

Listed capacity:

Room type:

Seating type:

Free seating

Banquet chairs

40

AV: Crestron control panel

Video projector Laptop connection DVD/VCR Audio speakers Wireless ready