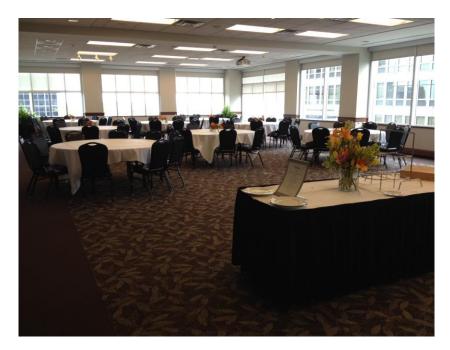

#### **ROOM INFO**

Listed capacity:

Room type:

Seating type:

AV:

Lecture; 180 Dinner; 140 Free Seating Banquet Chairs Creston Control Panel Video Projector Laptop Connection DVD/VCR Audio Speakers Wireless Ready