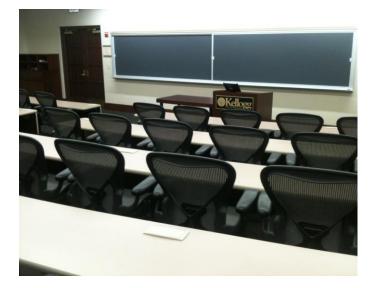

#### **ROOM INFO**

Listed capacity:

Room type:

Seating type:

AV:

156
Classroom
Fixed Theater Style Seating
Crestron control panel
Video projector
Laptop connection
DVD/VCR
Audio speakers
Wireless ready