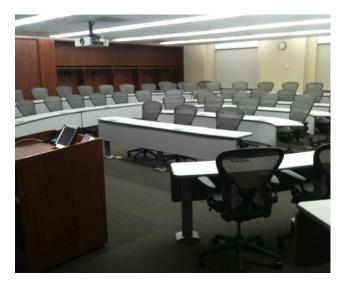

### **ROOM INFO**

| Listed | capacity: |
|--------|-----------|
| LISteu | cupucity. |

Room type:

Seating type:

AV:

48 Classroom Herman Miller Aeron Chairs

Creston control panel Video projector Laptop connection DVD/VCR Audio speakers Wireless ready

### **ROOM INFO**

| Listed | capacity: |
|--------|-----------|
| LIGUCO | capacity. |

Room type:

Seating type:

AV:

| 48                         |  |
|----------------------------|--|
| Classroom                  |  |
| Herman Miller Aeron Chairs |  |

Creston control panel Video projector Laptop connection DVD/VCR Audio speakers Wireless ready