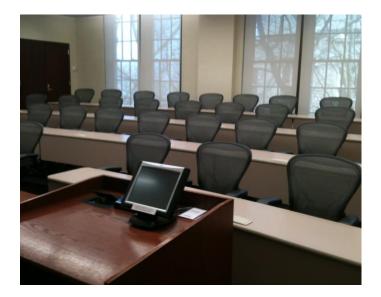

### **ROOM INFO**

| Listed | capacity: |
|--------|-----------|
| LISteu | cupucity. |

Room type:

Seating type:

AV:

48 Classroom Herman Miller Aeron Chairs

Creston control panel Video projector Laptop connection DVD/VCR Audio speakers Wireless ready

Creston control panel Video projector Laptop connection DVD/VCR Audio speakers Wireless ready