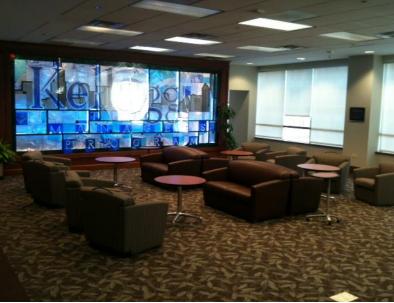

# Room 323 Kafé Kellogg

### **ROOM INFO**

Listed capacity:

Room type:

Seating type:

AV:

100
Open, Lounge
Café Chairs
Please Consult with
Conference Center
Coordinator