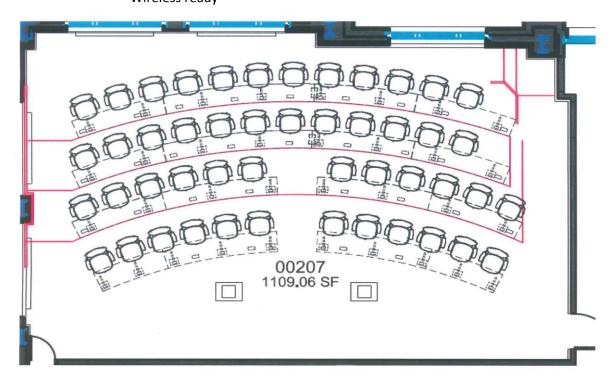

#### **ROOM INFO**

Listed capacity:

Room type:

Seating type:

AV:

156
Classroom
Fixed Theater Style Seating
Crestron control panel
Video projector
Laptop connection
DVD/VCR
Audio speakers
Wireless ready