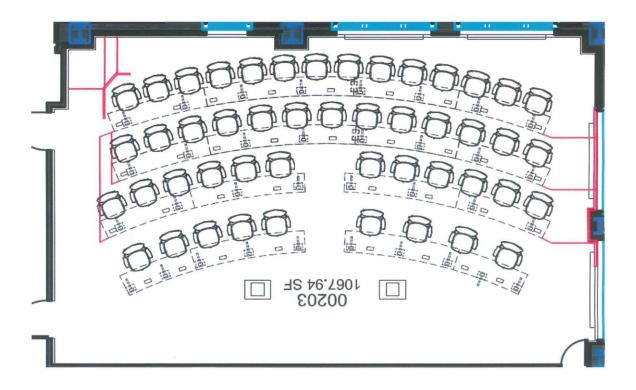

### **ROOM INFO**

Listed capacity:

Room type:

Seating type:

AV:

| 60                         |
|----------------------------|
| Classroom                  |
| Herman Miller Aeron Chairs |
| Crestron control panel     |
| Video projector            |
| Laptop connection          |
| DVD/VCR                    |
| Audio speakers             |
| Wireless ready             |