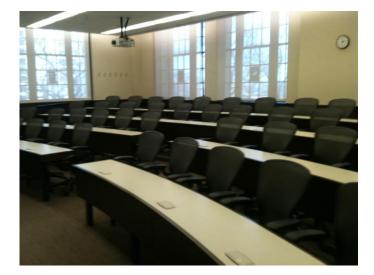

### **ROOM INFO**

Listed capacity:

Room type:

Seating type:

AV:

| 60                         |
|----------------------------|
| Classroom                  |
| Herman Miller Aeron Chairs |
| Crestron control panel     |
| Video projector            |
| Laptop connection          |
| DVD/VCR                    |
| Audio speakers             |
| Wireless ready             |