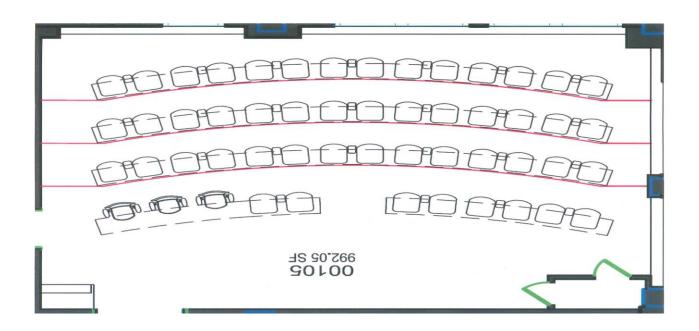

### **ROOM INFO**

Listed capacity:

Room type:

Seating type:

AV:

| 60                         |
|----------------------------|
| Classroom                  |
| Herman Miller Aeron Chairs |
| Crestron control panel     |
| Video projector            |
| Laptop connection          |
| DVD/VCR                    |
| Audio speakers             |
| Wireless ready             |