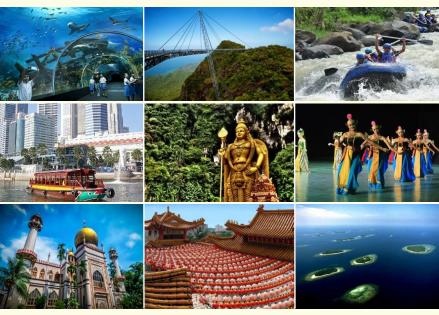

#### Proposed Cultural events and activities

- Marine Life park
- River cruise
- Sultan Mosque
- Langkawi
- Batu Caves
- Thean How Temple Boat tour islands

- Rafting

- Traditional music