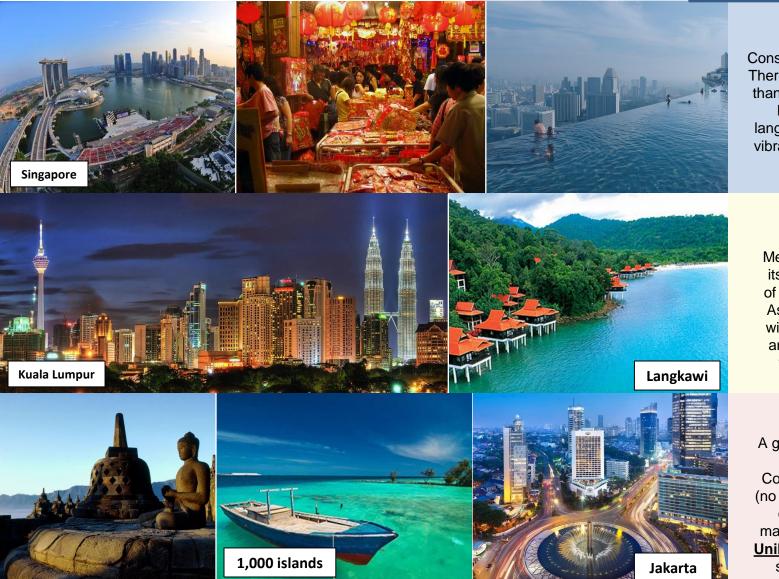

## Singapore

Considering a career in Asia? There is no better place to be than in this Utopian country. English is the official language, the tech scene is vibrant and finance is never out of fashion.

# Malaysia

Meet <u>Kuala Lumpur</u> (KL to its friends), home of some of the tallest skyscrapers in Asia. 3 days in <u>Langkawi</u> with beaches, clear waters and jungles will make you forget about recruiting!

### Indonesia

A growing middle class has led to a boom in the Consumer Goods industry (no wonder Indonesia is one of the most important markets for companies like <u>Unilever</u>). No better place to see it than in **Jakarta**.