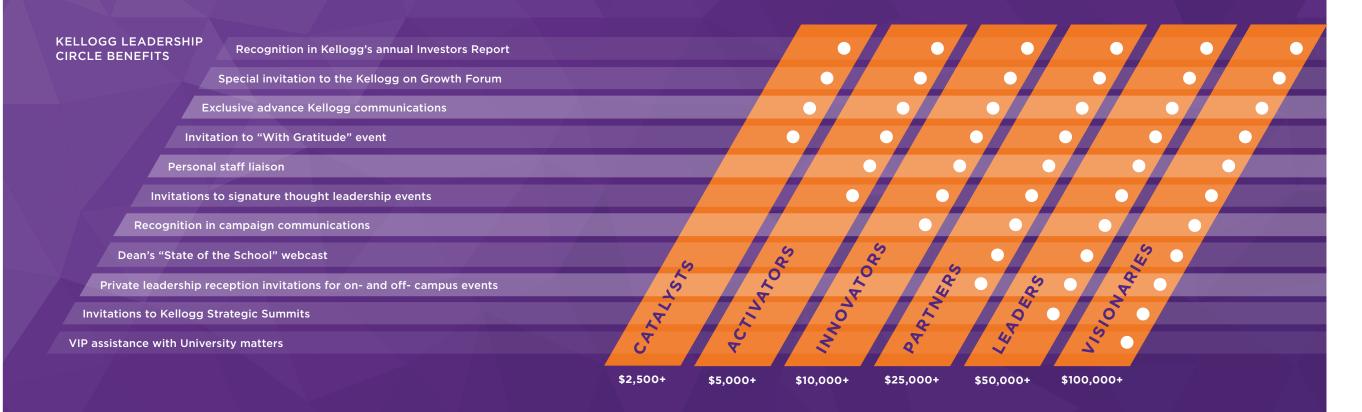

# WE INVITE YOU TO BE PART OF THE PRESTIGIOUS KELLOGG LEADERSHIP CIRCLE AND ENJOY A WIDE RANGE OF BENEFITS DESIGNED TO RECOGNIZE YOUR GENEROSITY.

- The Kellogg Leadership Circle (KLC) is a vibrant community of engaged philanthropists who provide a significant base of Annual Fund support for Kellogg, its initiatives and its students. KLC donors have a powerful impact on Kellogg's educational mission and play a vital role in Kellogg's historic Transforming Together campaign.
- Membership comes with privileges, such as Kellogg Leadership Circle (KLC) recognition in the annual Investors Report, invitations to special receptions, access to senior Kellogg leadership and faculty, as well as exclusive communications.
- Annual Fund gifts are immediately expendable and fund scholarships that bring the best students to Kellogg. The Annual Fund also supports Kellogg's faculty in innovative research and teaching that strengthens ongoing curriculum innovation.
- Joining is easy. Simply make a Kellogg Annual Fund gift of \$2,500 or more (\$1,000 or more for recent alumni) during the fiscal year (September 1-August 31).
- Donate today at **transformingkellogg.com** and play a vital role in Kellogg's future.