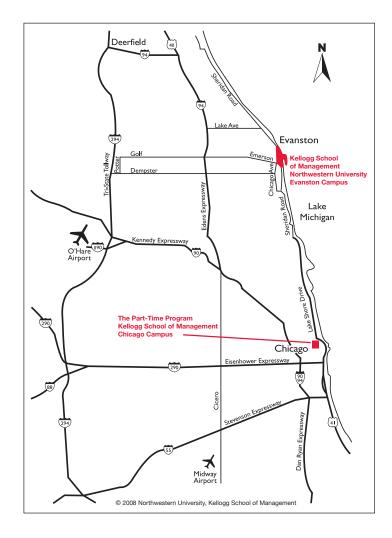

**By Auto** Due to very limited parking, we encourage visitors to use alternate means of transporation.

**From Chicago** Take Lake Shore Drive north. Where Lake Shore Drive ends at the Sheridan Road and Hollywood Avenue intersection, turn right to go north on Sheridan. Take Sheridan north for five miles, following the green-and-white "Sheridan Road – Lake Michigan Circle tour" signs posted where Sheridan bends. (Note that Sheridan Road traffic in Evanston travels north on Forest Avenue for a few blocks.) Follow "Once you're on campus" (below).

From O'Hare International Airport Follow outbound traffic to get on the Tri-State Tollway (I-294) north and follow the "To Milwaukee" signs. Exit at Dempster east. At Potter Road (the first stoplight), turn left and follow Porter north one-half mile to Golf Road. Turn right at Golf and travel east about 10 miles to reach Evanston, where Golf becomes Emerson Street. Where Emerson ends at Sheridan Road, turn left to go north on Sheridan. Follow "Once you're on campus" (below).

**From Midway Airport** Turn left out of the airport to go north on Cicero Avenue. Travel north for two miles to get on the Stevenson Expressway (I-55). Take I-55 north to Lake Shore Drive. Refer to the "From Chicago" directions (above).

From the north on the Edens Expressway (I-94) Exit at U.S. 41 south and continue south to Lake Avenue (the second stoplight). Turn left onto Lake and travel east for three miles to reach Sheridan Road. Turn right to go south on Sheridan and follow the green-and-white "Sheridan Road – Lake Michigan Circle Tour" signs posted where Sheridan bends. Follow "Once you're on campus" (below).

From the north on the Tri-State Tollway (I-294) At Deerfield, I-294 splits. Follow the "To Chicago" signs to get on the Edens Expressway (I-94). Exit at U.S. 41 south. Refer to the "From the north on the Edens Expressway" directions (above).

**From the south on the Tri-State Tollway (I-294)** Exit at Dempster east. Refer to the "From O'Hare International Airport" directions (above).

From the south on the Edens Expressway (I-94) Exit at Dempster east. Travel east for five miles on Dempster to reach Chicago Avenue in Evanston. Turn left to go north on Chicago, which merges into Sheridan Road just north of the intersection of Chicago and Clark Street. Follow "Once you're on campus" (below).

**Once you're on campus** All incoming directions (above) lead to Sheridan Road, the main street through Northwestern's Evanston campus. On the opposite page is a campus map with the Kellogg facilities highlighted in red. The Kellogg School's academic facilities are accessed from Sheridan Road. The McManus Living-Learning Center is just south of campus on Orrington Avenue in the Evanston business district. If you drive, please ask the department you are visiting for a one-day Northwestern University parking permit.