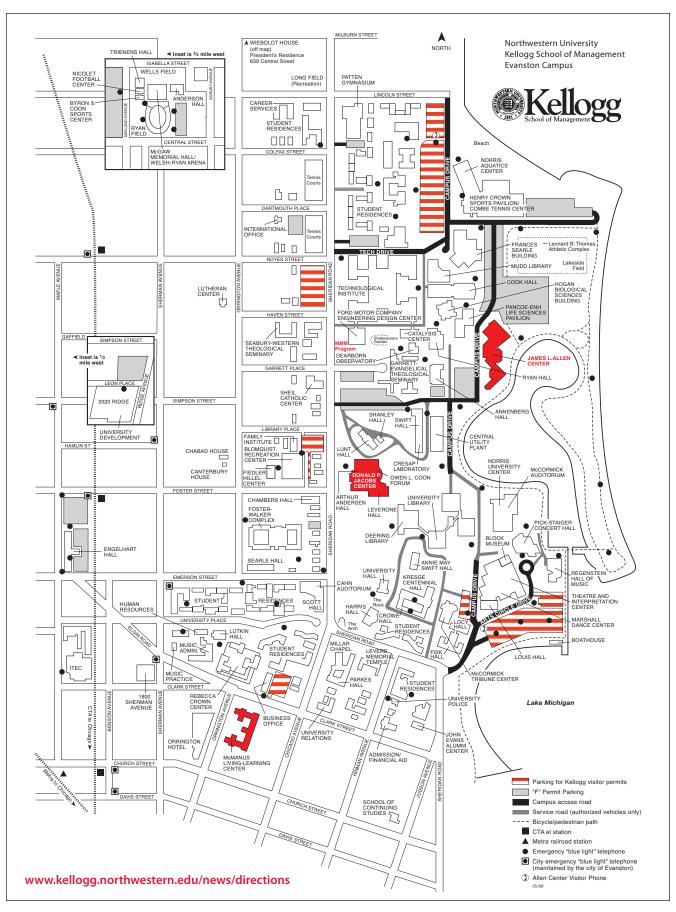

**Once you're on campus** All incoming directions (above) lead to Sheridan Road, the main street through Northwestern's Evanston campus. On the opposite page is a campus map with the Kellogg facilities highlighted in red. The Kellogg School's academic facilities are accessed from Sheridan Road. The McManus Living-Learning Center is just south of campus on Orrington Avenue in the Evanston business district. If you drive, please ask the department you are visiting for a one-day Northwestern University parking permit.

## James L. Allen Center 2169 North Campus Drive Evanston, IL 60208-2800

Evanston, IL 60208-2800 P: 847.864.9270 F: 847.491.4323

## **McManus Living-Learning Center**

1725 Orrington Avenue Evanston, IL 60201-3853 P: 847.491.5354